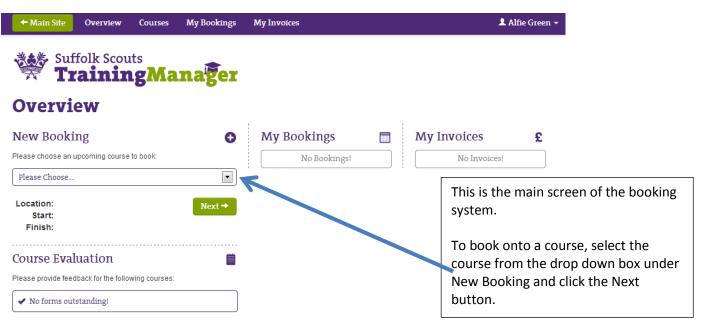

# Step 1

WARNING: Unauthorized access to this system is forbidden and will be prosecuted by law. By accessing this system, you agree that your actions may be monitored if unauthorized usage is suspected.

# Step 2

Copyright © 2007-2013 Suffolk Scouts. All Rights Reserved. Created by Computer LogicX Ltd.