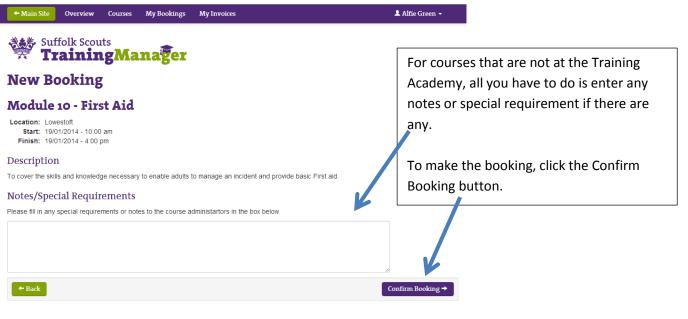

#### Step 3a – Non-Training Academy modules

Copyright @ 2007-2013 Suffolk Scouts. All Rights Reserved. Created by Computer LogicX Ltd.