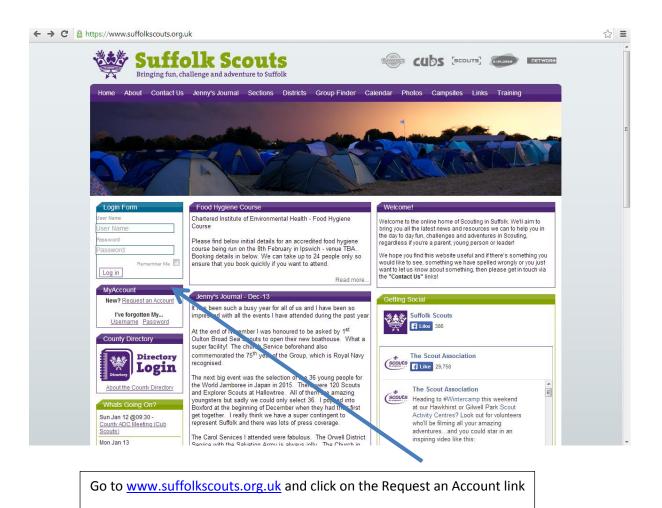

# Step 1

# Step 2

| Suffolk Scouts - My Accou × | Annual Manufact                                                                                                 |                                          |
|-----------------------------|-----------------------------------------------------------------------------------------------------------------|------------------------------------------|
| ← → C Attps://account.sut   | ffolkscouts.org.uk/request                                                                                      |                                          |
| 🟫 Main Site                 |                                                                                                                 |                                          |
| Suffolk Sc<br>MyAcc         | count                                                                                                           |                                          |
| 🗄 Request a                 | n Account                                                                                                       |                                          |
|                             | n to request a Suffolk Scouts Account. We hope to process all requests within 24 hour                           | S.                                       |
|                             | update your County Directory record, please ensure they are accurate!                                           |                                          |
| Personal Details            |                                                                                                                 |                                          |
| First Name                  |                                                                                                                 |                                          |
| Surname                     |                                                                                                                 |                                          |
|                             |                                                                                                                 |                                          |
| Address                     |                                                                                                                 |                                          |
|                             |                                                                                                                 |                                          |
| Postcode                    |                                                                                                                 |                                          |
|                             |                                                                                                                 |                                          |
| Email Address               |                                                                                                                 |                                          |
| Telephone Number            |                                                                                                                 |                                          |
|                             |                                                                                                                 |                                          |
| Scouting Details            |                                                                                                                 | Fill out the form and click on the green |
| Membership Number           |                                                                                                                 | button that says Send Account            |
|                             | This is your Gilwell membership number. It can be found on your Scout                                           | Request.                                 |
|                             | membership card                                                                                                 |                                          |
| Scout Group                 |                                                                                                                 |                                          |
|                             | The Scout Group you are involved with. If no group, please enter the<br>district or team                        |                                          |
| Scouting Role               |                                                                                                                 |                                          |
| soouting Kole               | Your main Scouting role                                                                                         |                                          |
| Other                       |                                                                                                                 |                                          |
| Comments                    |                                                                                                                 |                                          |
| connents                    |                                                                                                                 |                                          |
|                             |                                                                                                                 |                                          |
|                             | If you have any comments or anything you think ye need to know to<br>process your request, please add it above. |                                          |
|                             |                                                                                                                 |                                          |
|                             | 1091 52,53664 🗧 CEMPERA-                                                                                        |                                          |
|                             | Type the text Privacy & Terms                                                                                   |                                          |
|                             | Send Account Request Reset Form                                                                                 |                                          |
|                             |                                                                                                                 |                                          |